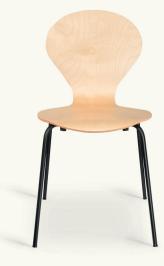

The Rondo family consists of the well know dining chair, barstools in two heights and a children's version in diff erent heights corresponding to diff erent age groups.

**Seat shell** 9 layers/1.2 mm PEFC-certified veneer

**Frame** 16 mm seamless steel tube

Frame lacquered

White, black, yellow,red, blue or matt alu

Size Height: 85 cm Width: 46 cm Seat height: 46 cm Seat depth: 37 cm

Available with armrest

**Foam** 60 kg/12mm CMHR