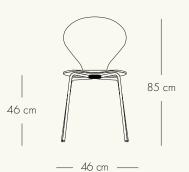

**Frame** 16 mm seamless steel tube

Frame lacquered

White, black, yellow,red, blue or matt alu

Size Height: 85 cm Width: 46 cm Seat height: 46 cm Seat depth: 37 cm

Available with armrest

**Foam** 60 kg/12mm CMHR