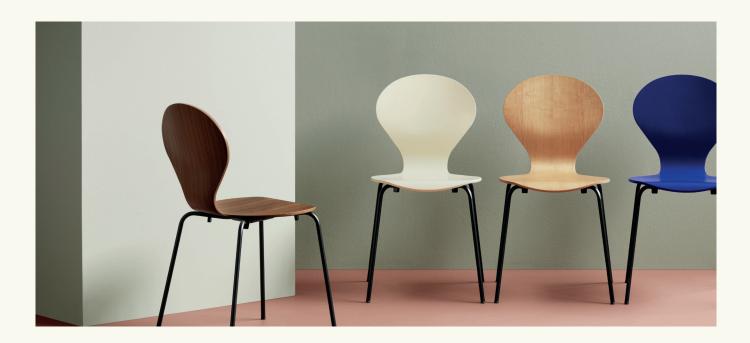

Category Dining chair - stackable, 12 units Simple Works

The Rondo chair is a classic Hudevad Furniture chair - formerly branded under the name Danerka - with more than 1 million units sold worldwide. Still 100% produced in Denmark the Rondo chair is among the essence of Danish furniture history.

The Rondo family consists of the well know dining chair, barstools in two heights and a children's version in diff erent heights corresponding to diff erent age groups.

**Seat shell** 9 layers/1.2 mm PEFC-certified veneer

**Frame** 16 mm seamless steel tube

Frame lacquered

White, black, yellow,red, blue or matt alu

Size Height: 85 cm Width: 46 cm Seat height: 46 cm Seat depth: 37 cm

Available with armrest

**Foam** 60 kg/12mm CMHR