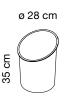

### Codes: 414 (N), 414-GR, 414-BO

Dimension: height 35 cm, Ø 28 cm

Description: stackable wastepaper basket, made of black (code 414), grey (code 414-GR), or mat white (code 414-BO) polypropylene.

The upper rim is strengthened by ribbing and has a radius of 2 mm, to prevent injury due to accidental collision. The inclined rim makes the bin easier to use. Accessories: liner holder