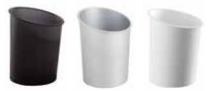

### Codes: 414 (N), 414-GR, 414-BO

Dimension: height 35 cm, Ø 28 cm

Description: stackable wastepaper basket, made of black (code 414), grey (code 414-GR), or mat white (code 414-BO) polypropylene.

The upper rim is strengthened by ribbing and has a radius of 2 mm, to prevent injury due to accidental collision. The inclined rim makes the bin easier to use. Accessories: liner holder

414-GR

414 (N)

414-BO