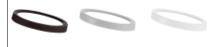

## Codes: 415, 415-GR, 415-BO

Description: black (code 415), grey (code 415-GR), or mat white (code 415-BO) polypropylene liner holder ring with separate waste collection tray. The liner holder ring allows for separate waste collection of paper from other materials such as plastic, metal, batteries etc.