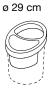

## Codes: 415, 415-GR, 415-BO

Description: black (code 415), grey (code 415-GR), or mat white (code 415-BO) polypropylene liner holder ring with separate waste collection tray. The liner holder ring allows for separate waste collection of paper from other materials such as plastic, metal, batteries etc.

#### Codes: 404, 404-GR, 404-BO

Description: black (code 404), grey (code 404-GR), or mat white (code 404-BO) polypropylene liner holder ring.

404-GR

404 (N)

404-BO

Caimi Brevetti S.p.A. reserves, by its unappealable judgment, the right to modify without prior notice the building materials, the technical and aesthetic specifications, as well as the dimensions of the products in this technical sheet, where pictures are purely as an indication.