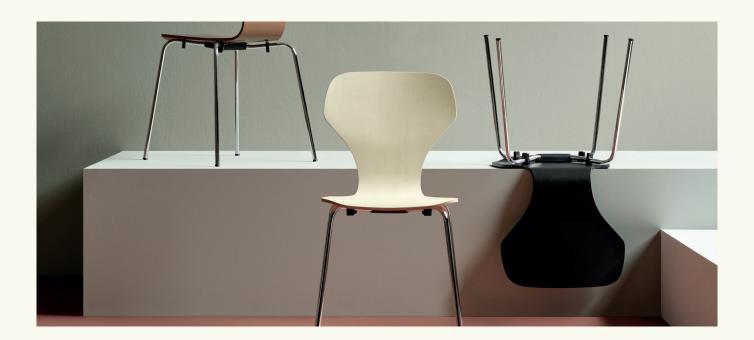

# There's Nothing Harder than Simple

Everyday, thousands of architects, designers and plucky dreamers sketch down their ideas in an attempt to create something that might, some day, be considered a classic. But classics aren't made every day. At least not if your name isn't Erik Jørgensen. As the name implies our Classic chair is a classical shell chair; its simple mode of expression and exquisite seating comfort is what our Classic chair offers. The timeless design and high quality is made to last for decades.

#### Size

Height: 85 cm Width: 46 cm Seat height: 46 cm Seat depth: 37 cm

### Frame standard

Chrome