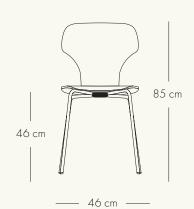

be considered a classic. But classics aren't made every day. At least not if your name isn't Erik Jørgensen. As the name implies our Classic chair is a classical shell chair; its simple mode of expression and exquisite seating comfort is what our Classic chair offers. The timeless design and high quality is made to last for decades.



#### Seat shell

9 layers/1.2 mm PEFC-certified veneer

#### Frame

16 mm seamless steel tube

#### Frame lacquered

White, black, yellow, red, blue or matt alu

#### Size

Height: 85 cm Width: 46 cm Seat height: 46 cm Seat depth: 37 cm

#### Foam

60 kg/12mm CMHR

### Frame standard

Chrome

## Material

Varnished beech

Varnished standard colours

Varnished ash/cherry/maple/oak/walnut or Stained beech

Varnished elm, pine or wengé stained on ash Laminate