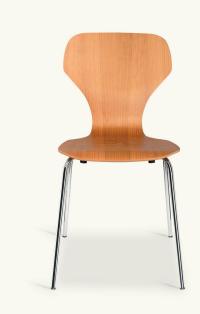

# There's Nothing Harder than Simple

Everyday, thousands of architects, designers and plucky dreamers sketch down their ideas in an attempt to create something that might, some day, be considered a classic. But classics aren't made every day. At least not if your name isn't Erik Jørgensen. As the name implies our Classic chair is a classical shell chair; its simple mode of expression and exquisite seating comfort is what our Classic chair offers. The timeless design and high quality is made to last for decades.

#### Seat shell

9 layers/1.2 mm PEFC-certified veneer

#### Frame

16 mm seamless steel tube

## Material

Varnished beech

Varnished standard colours

Varnished ash/cherry/maple/oak/walnut or Stained beech

Varnished elm, pine or wengé stained on ash Laminate