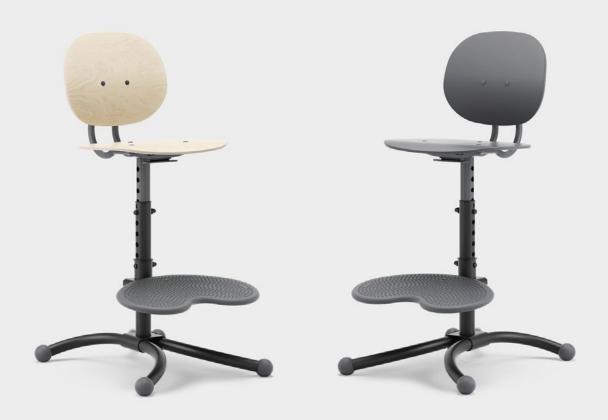

## CASPER

THE CASPER EDUCATION CHAIR OFFERS GOOD COMFORT FOR PRESCHOOLERS ALL THE WAY UP TO MIDDLE SCHOOL STUDENTS. BOTH THE HEIGHT AND SEAT DEPTH CAN BE ADJUSTED ACCORDING TO EACH INDIVIDUAL'S NEEDS. THE ADJUSTABLE FOOTPLATE ENSURES AN ERGONOMICALLY CORRECT SITTING POSITION FOR ALL STUDENTS. SOFT AND WASHABLE SEAT AND BACK COVERS ARE AVAILABLE AS OPTIONS FOR ENHANCED COMFORT AND COSINESS. CASPER COMES EQUIPPED WITH A NAMEPLATE ON THE BACK. IT IS ALSO SUSPENDABLE TO FACILITATE CLEANING.

## CASPER - CHAIR

SEAT/BACK Moulded beech or birch (TGR) or alternatively dark grey polypropylene (PGR).

UNDERFRAME Powder lacquered steel (black) with a polypropylene ball foot.

Adjustable footrest with an uneven surface that stimulates zones in the feet.

OPTION Washable seat and back cushions with 15 mm padding, and a glide with felt pad.

UNIT mm, kg. DESIGN Kinnarps Studio