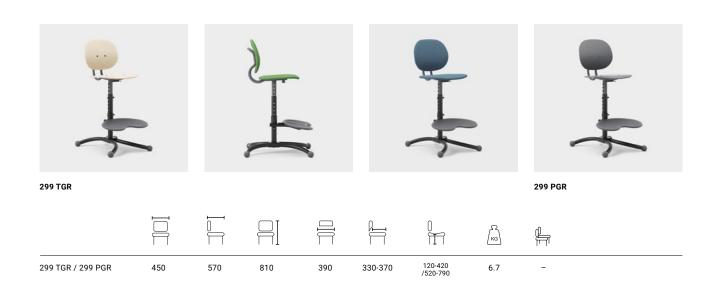

## CASPER - CHAIR

SEAT/BACK Moulded beech or birch (TGR) or alternatively dark grey polypropylene (PGR).

UNDERFRAME Powder lacquered steel (black) with a polypropylene ball foot.

Adjustable footrest with an uneven surface that stimulates zones in the feet.

OPTION Washable seat and back cushions with 15 mm padding, and a glide with felt pad.

UNIT mm, kg. DESIGN Kinnarps Studio